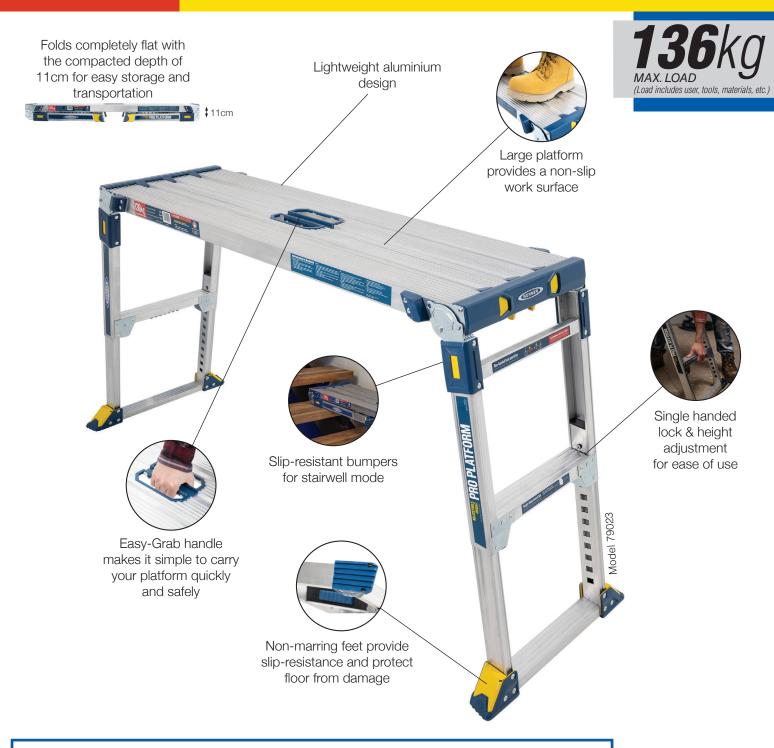

## ADJUSTABLE PRO Work Platform

79023

# GO WHERE OTHER PLATFORMS CAN'T

SINGLE-HANDED HEIGHT ADJUSTMENT

for easy positioning

PROTECTIVE NON-SLIP BUMPERS

on deck and legs

**LIGHTWEIGHT**Easy to carry, set up & more

### 79023

### ADJUSTABLE PRO Work Platform

### **SPECIFICATIONS**

| Product<br>Code | Folded Dimensions |                 |               | Open Dimensions               |                 |                               | Platform Size                   | Safe Working                  | Weight |
|-----------------|-------------------|-----------------|---------------|-------------------------------|-----------------|-------------------------------|---------------------------------|-------------------------------|--------|
|                 | Length            | Width           | Depth         | Heights                       | Width           | Lengths                       | i iddioiili Oi2G                | Height*                       | Worgin |
| 79023           | 1.19m<br>(3'11")  | 0.51m<br>(1'8") | 0.11m<br>(4") | 0.51 - 0.76m<br>(1'8" - 2'6") | 0.51m<br>(1'8") | 1.45 - 1.58m<br>(4'9" - 5'2") | 0.35m x 1.16m<br>(1'1" x 3'10") | 2.26 - 2.51m<br>(7'5" - 8'3") | 9.75kg |