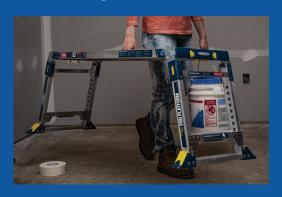

# GO WHERE OTHER PLATFORMS CAN'T

SINGLE-HANDED HEIGHT ADJUSTMENT

for easy positioning

PROTECTIVE NON-SLIP BUMPERS

on deck and legs

**LIGHTWEIGHT**Easy to carry, set up & more