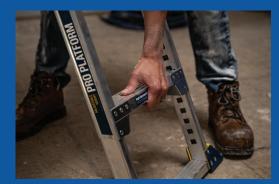

# GO WHERE OTHER PLATFORMS CAN'T

SINGLE-HANDED HEIGHT ADJUSTMENT

for easy positioning

PROTECTIVE NON-SLIP BUMPERS

on deck and legs

**LIGHTWEIGHT**Easy to carry, set up & more