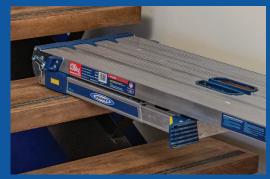

# GO WHERE OTHER PLATFORMS CAN'T

SINGLE-HANDED HEIGHT ADJUSTMENT

for easy positioning

PROTECTIVE NON-SLIP BUMPERS

on deck and legs

**LIGHTWEIGHT**Easy to carry, set up & more